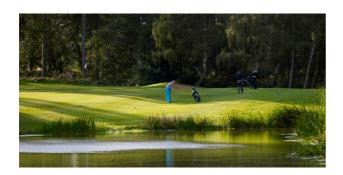

### **J Nitro Premier Tee**

New Seed coat technology





#### **Ratings**





# • 20% Fabian [Tetraploid Perennial Ryegrass]

No. 1 rated 4turf tetraploid ryegrass for significantly improved wear tolerance, shoot density and recovery

STRI Rating 5.9

## • 20% Tetragame [Tetraploid Perennial Ryegrass]

4turf tetraploid ryegrass for significantly improved wear tolerance, shoot density, disease resistance and recovery

STRI Rating 5.5

### • 20% Chardin [Perennial Ryegrass]

High shoot density, fast recovery and a fine leaf, tolerant of close mown conditions

STRI Rating 7.1

# • 35% Laverda [Strong Creeping Red Fescue]

The highest shoot density of any strong CRF and top-rated for visual merit

STRI Rating 6.2

## • 5% Sabrena [Rough Stalked Meadow

High tolerance for shady conditions and overall winter hardiness
STRI Rating --



treated, max