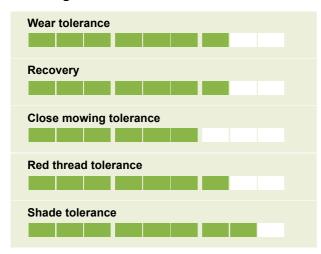

#### **Ratings**

# • 20% Fabian [Tetraploid Perennial Ryegrass]

No. 1 rated 4turf tetraploid ryegrass for significantly improved wear tolerance, shoot density and recovery

STRI Rating 5.9

## • 20% Tetragame [Tetraploid Perennial Ryegrass]

4turf tetraploid ryegrass for significantly improved wear tolerance, shoot density, disease resistance and recovery

STRI Rating 5.5

### • 20% Chardin [Perennial Ryegrass]

High shoot density, fast recovery and a fine leaf, tolerant of close mown conditions

STRI Rating 7.1

# • 35% Laverda [Strong Creeping Red Fescue]

The highest shoot density of any strong CRF and top-rated for visual merit

STRI Rating 6.2

## • 5% Sabrena [Rough Stalked Meadow

High tolerance for shady conditions and overall winter hardiness
STRI Rating --

treated, maximises seedling

development

Visit our **ProNitro** page for full details